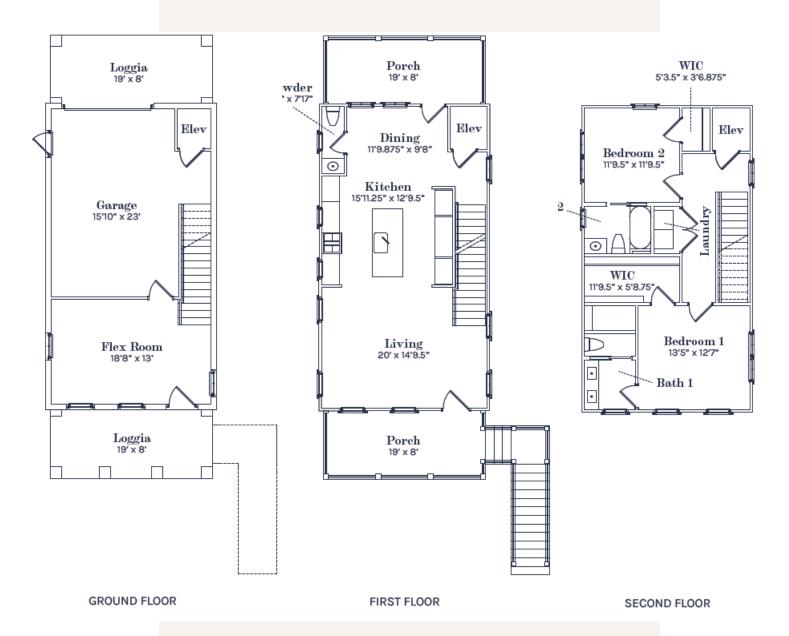

#### architectural FLOOR PLANS

moss landing | the camelia | lot 46

Renderings, floor plans, and product descriptions provided herein are to describe and highlight the features of Moss Landing development homes. Attributes including dimensions, room configurations, and finishes identified herein may contain minor variations during construction from what is stated.