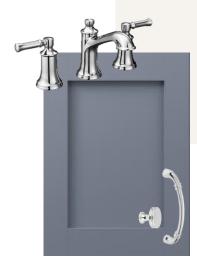

#### owner's bathroom SELECTIONS

moss landing | the camelia | lot 46

Preliminary Cabinet Drawings

Cabinet Doors: Hancock in Cape

Tops, Quartz: Miami Vena

Floor Tile: 12x24 Install Pattern: Straight

Shower Wall Tile: 4x12, Beveled Install Pattern:
Bricked

Faucet