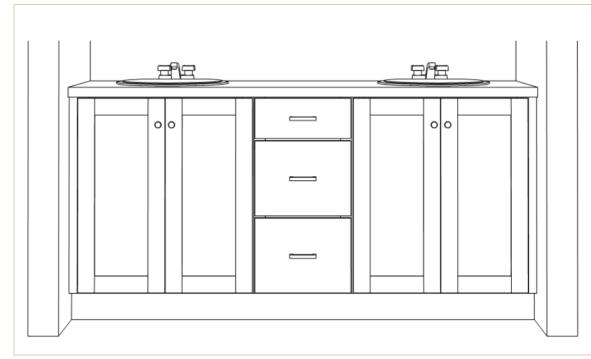

#### owner's bathroom SELECTIONS

moss landing | the camelia | lot 46

Preliminary Cabinet Drawings

Cabinet Doors: Hancock in Cape

Tops, Quartz: Miami Vena

Floor Tile: 12x24 Install Pattern: Straight

Shower Wall Tile: 4x12, Beveled Install Pattern:
Bricked