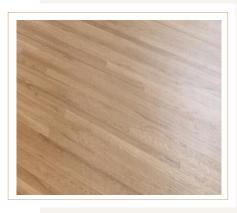

#### interior SELECTIONS

moss landing/ the camelia / lot 46

Trim Feature: Vertical T&G 1<sup>st</sup> to 2<sup>nd</sup> Floor & Headboard Wall in Primary Bedroom

Flooring: Site-Finished Hardwoods Stain: Silvered Gray