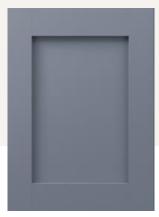

#### bathroom 2 SELECTIONS

moss landing/ the camelia / lot 46

Cabinet Doors: Prairie in River Rock

Tops, Quartz: Miami Vena

Floor Tile: 12x24 Install Pattern: Straight