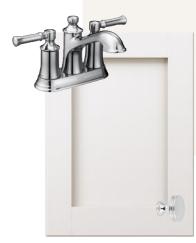

all in Primary Bedroom



Flooring: Site-Finished Hardwoods Stain: Silvered Gray



Carpet: Linen Lace



Interior Doors

### kitchen SELECTIONS

moss landing/ the camelia / lot 46



**Preliminary Cabinet Drawings** 



Perimeter Cabinet Doors: Hancock in Bright White



Tops, Quartz: Miami White



Island Cabinet Doors: Hancock in Cape



Backsplash: 2.5x10 Install Pattern: Bricked



Faucet

#### owner's bathroom SELECTIONS

moss landing | the camelia | lot 46



Preliminary Cabinet Drawings



Cabinet Doors: Hancock in Cape



Tops, Quartz: Miami Vena



Floor Tile: 12x24 Install Pattern: Straight



Shower Wall Tile: 4x12, Beveled Install Pattern:
Bricked



Shower Pan: Basketweave Mosaic

### powder room SELECTIONS

moss landing/ the camelia / lot 46



Preliminary Cabinet Drawings



Cabinet Doors: Hancock in Bright White



Miami White



Flooring: Site-Finished Hardwoods



Preliminary Cabinet Drawings

#### bathroom 2 SELECTIONS

moss landing/ the camelia / lot 46



Cabinet Doors: Prairie in River Rock



Tops, Quartz: Miami Vena



Floor Tile: 12x24 Install Pattern: Straight

# lighting SELECTIONS moss landing/wiley cottage / lot 46

Please understand the actual colors of your selections may vary slightly from your monitor and these pictures. We cannot guarantee that the color you see accurately portrays the true color or texture of the product.

## COMING SOON