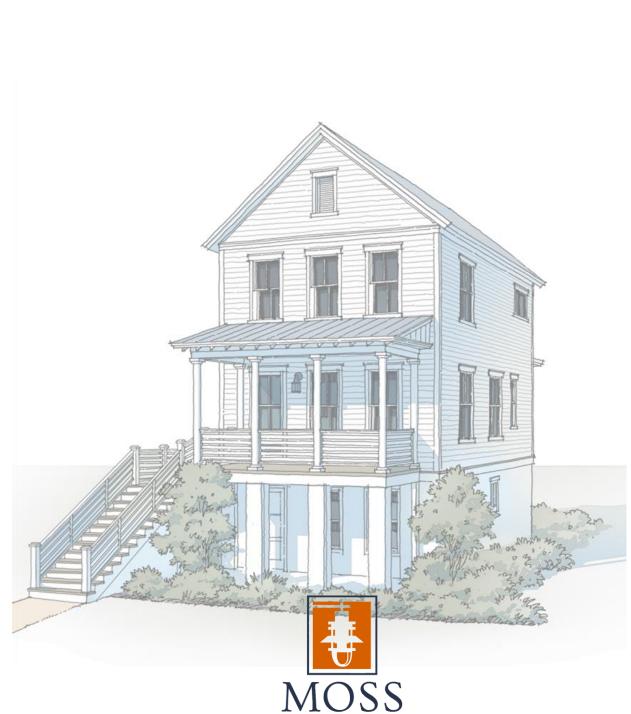

#### MOSS LANDING

BEACON STREET

THE CAMELIA | LOT 46

#### exterior **SELECTIONS**

moss landing | the camelia | lot 46







Metal Roof



Handleset











#### architectural FLOOR PLANS

moss landing | the camelia | lot 46

Renderings, floor plans, and product descriptions provided herein are to describe and highlight the features of Moss Landing development homes. Attributes including dimensions, room configurations, and finishes identified herein may contain minor variations during construction from what is stated.



#### interior SELECTIONS

moss landing/ the camelia / lot 46





Trim Feature: Vertical T&G 1<sup>st</sup> to 2<sup>nd</sup> Floor & Headboard Wall in Primary Bedroom



Flooring: Site-Finished Hardwoods Stain: Silvered Gray



Carpet: Linen Lace



Interior Doo