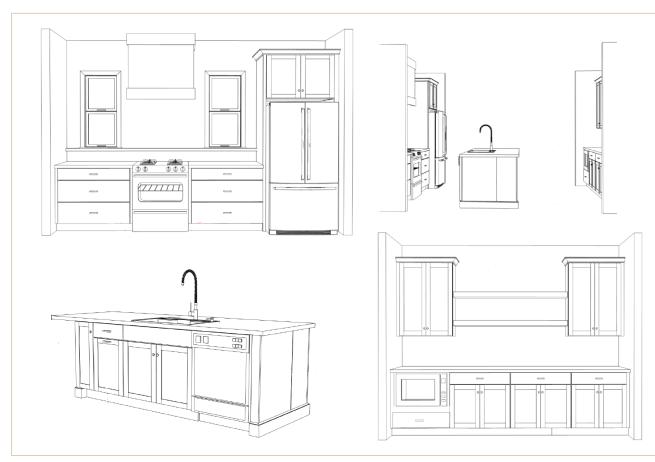

### kitchen SELECTIONS

moss landing/ the camelia / lot 46

**Preliminary Cabinet Drawings** 

Perimeter Cabinet Doors: Hancock in Bright White

Tops, Quartz: Miami White

Island Cabinet Doors: Hancock in Cape

Backsplash: 2.5x10 Install Pattern: Bricked