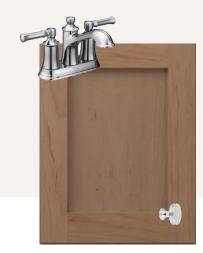

#### owner's bathroom SELECTIONS

moss landing | the camelia | lot 46

Preliminary Cabinet Drawings

Cabinet Doors: Hancock in Cape

Tops, Quartz: Miami Vena

Floor Tile: 12x24 Install Pattern: Straight

Shower Wall Tile: 4x12, Beveled Install Pattern:
Bricked