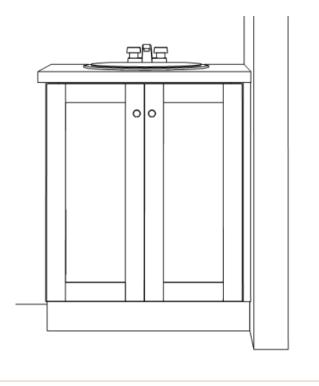

#### owner's bathroom SELECTIONS

moss landing | the camelia | lot 46

Preliminary Cabinet Drawings

Cabinet Doors: Hancock in Cape

Tops, Quartz: Miami Vena

Floor Tile: 12x24 Install Pattern: Straight

Shower Wall Tile: 4x12, Beveled Install Pattern:
Bricked