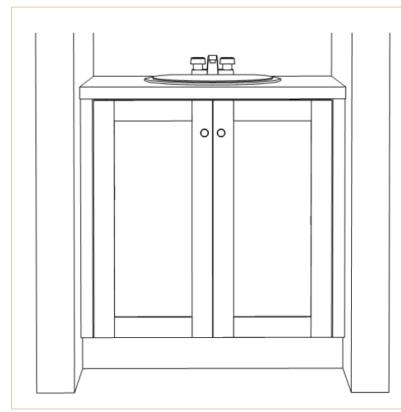

### powder room SELECTIONS

moss landing/ the camelia / lot 46

Preliminary Cabinet Drawings

Cabinet Doors: Hancock in Bright White

Miami White

Flooring: Site-Finished Hardwoods

Preliminary Cabinet Drawings