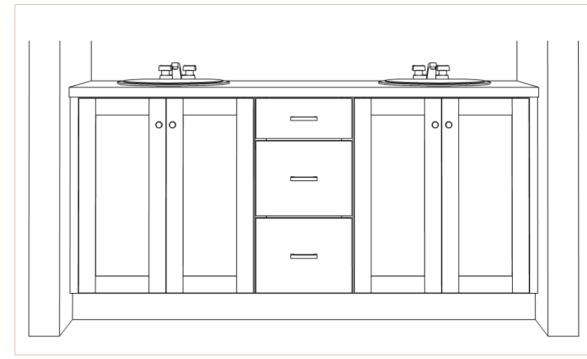

## owner's bathroom SELECTIONS

moss landing/ the camelia / lot 42

**Preliminary Cabinet Drawings** 

Cabinet Doors: Hancock in Whisper

Tops, Quartz: Miami White

Floor Tile: 12x24 Install Pattern: Straight

Shower Wall Tile: 13x13 Install Pattern: Straight