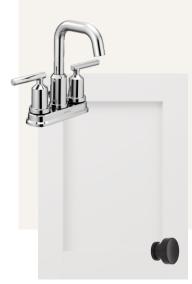

#### bathroom 2 SELECTIONS

moss landing/ the camelia / lot 42

Cabinet Doors: Hancock in Whisper

Tops, Quartz: Miami White

Faucet