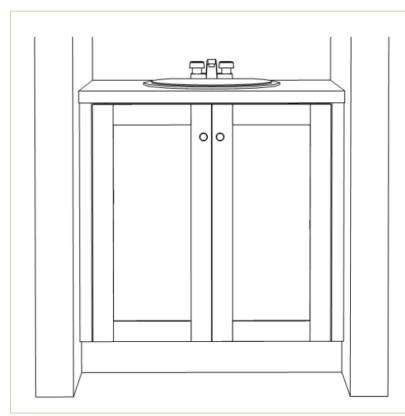

#### powder room SELECTIONS

moss landing | the camelia | lot 42

Preliminary Cabinet Drawings

Cabinet Doors: Hancock in Whisper

Tops, Quartz: Miami White

Flooring: Site-Finished Hardwoods

Preliminary Cabinet Drawings