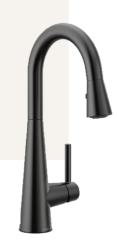

camelia/ lot 42







Metal Roof



Handleset



#### architectural FLOOR PLANS

moss landing | the camelia | lot 42

Renderings, floor plans, and product descriptions provided herein are to describe and highlight the features of Moss Landing development homes. Attributes including dimensions, room configurations, and finishes identified herein may contain minor variations during construction from what is stated.



### interior SELECTIONS

moss landing/ the camelia / lot 42



Flooring: Site-Finished Hardwoods Stain: Rustic Beige



Carpet: Linen Lace



Interior Doors

## kitchen SELECTIONS

moss landing/ the camelia / lot 42



Preliminary Cabinet Drawings



Perimeter & Island Cabinet Doors: Hancock in Whisper



Tops, Quartz: Miami White



Backsplash: 3x12 Install Pattern: Bricked



Faucet

## owner's bathroom SELECTIONS

moss landing/ the camelia / lot 42



**Preliminary Cabinet Drawings** 



Cabinet Doors: Hancock in Whisper



Tops, Quartz: Miami White



Floor Tile: 12x24 Install Pattern: Straight



Shower Wall Tile: 13x13 Install Pattern: Straight



Shower Pan: 2x2 Mosaic

#### powder room SELECTIONS

moss landing | the camelia | lot 42



Preliminary Cabinet Drawings



Cabinet Doors: Hancock in Whisper



Tops, Quartz: Miami White



Flooring: Site-Finished Hardwoods



Preliminary Cabinet Drawings

#### bathroom 2 SELECTIONS

moss landing/ the camelia / lot 42



Cabinet Doors: Hancock in Whisper



Tops, Quartz: Miami White



# lighting SELECTIONS

moss landing/ the camelia/ lot 42

Please understand the actual colors of your selections may vary slight