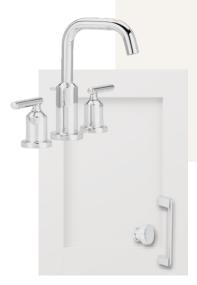

42

Renderings, floor plans, and product descriptions provided herein are to describe and highlight the features of Moss Landing development homes. Attributes including dimensions, room configurations, and finishes identified herein may contain minor variations during construction from what is stated.



### interior SELECTIONS

moss landing/ the camelia / lot 42



Flooring: Site-Finished Hardwoods Stain: Rustic Beige



Carpet: Linen Lace



Interior Doors

## kitchen SELECTIONS

moss landing/ the camelia / lot 42



Preliminary Cabinet Drawings



Perimeter & Island Cabinet Doors: Hancock in Whisper



Tops, Quartz: Miami White



Backsplash: 3x12 Install Pattern: Bricked



Faucet

## owner's bathroom SELECTIONS

moss landing/ the camelia / lot 42



**Preliminary Cabinet Drawings** 



Cabinet Doors: Hancock in Whisper



Tops, Quartz: Miami White



Floor Tile: 12x24 Install Pattern: Straight



Shower Wall Tile: 13x13 Install Pattern: Straight



Shower Pan: 2x2 Mosaic

#### powder room SELECTIONS

moss landing | the camelia | lot 42



Preliminary Cabinet Drawings



Cabinet Doors: Hancock in Whisper



Tops, Quartz: Miami White



Flooring: Site-Finished Hardwoods



Preliminary Cabinet Drawings

#### bathroom 2 SELECTIONS

moss landing/ the camelia / lot 42



Cabinet Doors: Hancock in Whisper



Tops, Quartz: Miami White



# lighting SELECTIONS

moss landing/ the camelia/ lot 42

Please understand the actual colors of your selections may vary slightly from your monitor and these pictures. We cannot guarantee that the color you see accurately portrays the true co