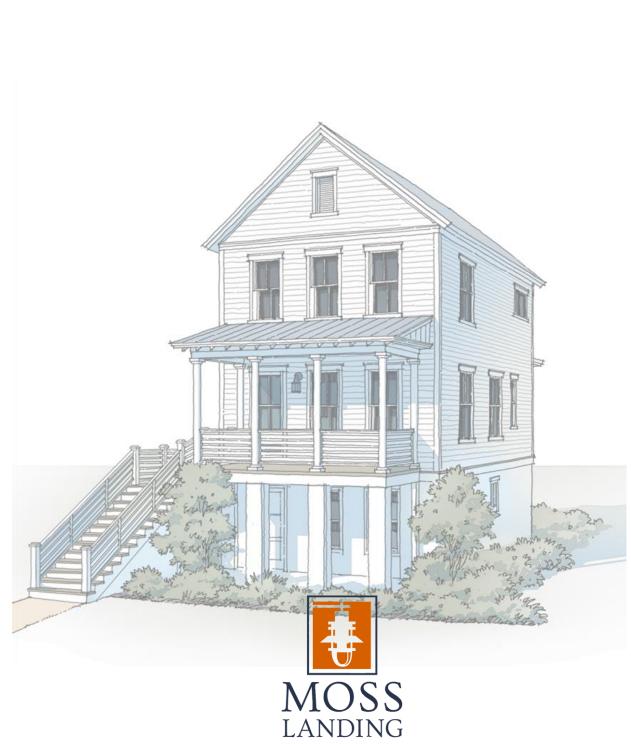

# BEACON STREET

THE CAMELIA | LOT 42

#### exterior SELECTIONS

moss landing/ the camelia/ lot 42

Metal Roof

Handleset