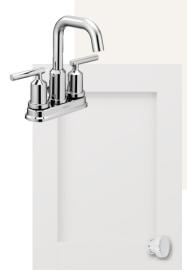

#### powder room SELECTIONS

moss landing | the camelia | lot 42

Preliminary Cabinet Drawings

Cabinet Doors: Hancock in Whisper

Tops, Quartz: Miami White

Flooring: Site-Finished Hardwoods

Preliminary Cabinet Drawings

Faucet