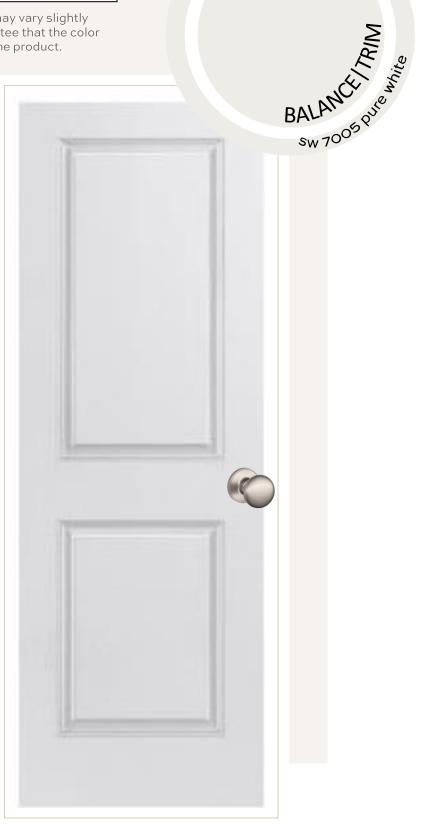

### interior SELECTIONS

moss landing/ the camelia / lot 42

Flooring: Site-Finished Hardwoods Stain: Rustic Beige

Carpet: Linen Lace

Interior Doors