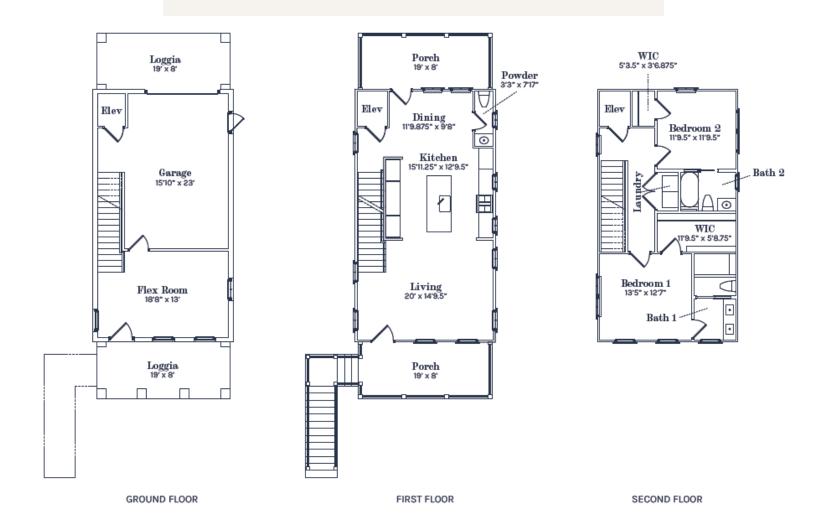

#### architectural FLOOR PLANS

moss landing | the camelia | lot 42

Renderings, floor plans, and product descriptions provided herein are to describe and highlight the features of Moss Landing development homes. Attributes including dimensions, room configurations, and finishes identified herein may contain minor variations during construction from what is stated.