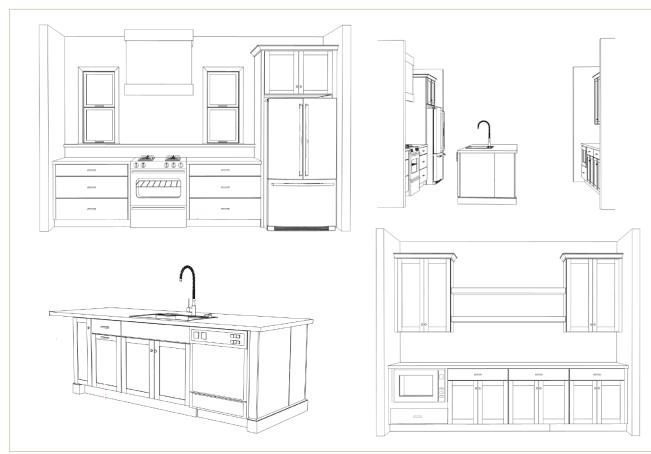

## kitchen SELECTIONS

moss landing/ the camelia / lot 42

Preliminary Cabinet Drawings

Perimeter & Island Cabinet Doors: Hancock in Whisper

Tops, Quartz: Miami White

Backsplash: 3x12 Install Pattern: Bricked