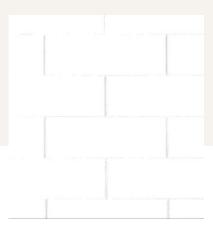

## kitchen SELECTIONS

moss landing/ the camelia / lot 42

Preliminary Cabinet Drawings

Perimeter & Island Cabinet Doors: Hancock in Whisper

Tops, Quartz: Miami White

Backsplash: 3x12 Install Pattern: Bricked