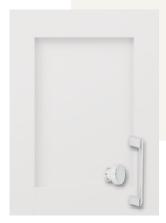

## kitchen SELECTIONS

moss landing/ the camelia / lot 42

Preliminary Cabinet Drawings

Perimeter & Island Cabinet Doors: Hancock in Whisper

Tops, Quartz: Miami White

Backsplash: 3x12 Install Pattern: Bricked

## owner's bathroom SELECTIONS

moss landing/ the camelia / lot 42

**Preliminary Cabinet Drawings** 

Cabinet Doors: Hancock in Whisper

Tops, Quartz: Miami White

Floor Tile: 12x24 Install Pattern: Straight

Shower Wall Tile: 13x13 Install Pattern: Straight

#### powder room SELECTIONS

moss landing | the camelia | lot 42

Preliminary Cabinet Drawings

Cabinet Doors: Hancock in Whisper

Tops, Quartz: Miami White

Flooring: Site-Finished Hardwoods

Preliminary Cabinet Drawings

#### bathroom 2 SELECTIONS

moss landing/ the camelia / lot 42

Cabinet Doors: Hancock in Whisper

Tops, Quartz: Miami White