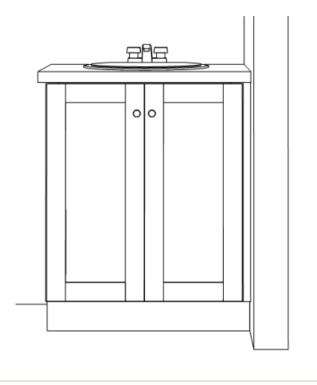

#### powder room SELECTIONS

moss landing | the camelia | lot 42

Preliminary Cabinet Drawings

Cabinet Doors: Hancock in Whisper

Tops, Quartz: Miami White

Flooring: Site-Finished Hardwoods

Preliminary Cabinet Drawings