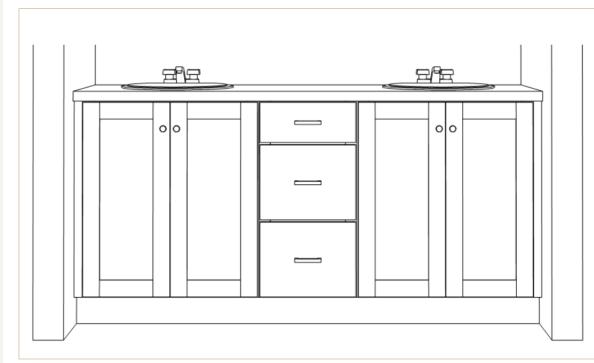

### owner's bathroom SELECTIONS

moss landing/ the camelia / lot 41

**Preliminary Cabinet Drawings** 

Cabinet Doors: Hancock in Gray Mist

Tops, Quartz: Miami White

Floor Tile: 12x24 Install Pattern: Straight

Shower Wall Tile: 12x24 Install Pattern: Straight

Shower Pan: Hex Mosaic