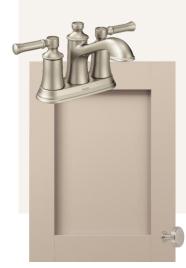

### owner's bathroom SELECTIONS

moss landing/ the camelia / lot 41

**Preliminary Cabinet Drawings** 

Cabinet Doors: Hancock in Gray Mist

Tops, Quartz: Miami White

Floor Tile: 12x24 Install Pattern: Straight

Shower Wall Tile: 12x24 Install Pattern: Straight

Shower Pan: Hex Mosaic