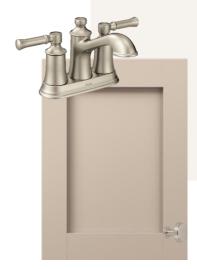

#### bathroom 2 SELECTIONS

moss landing/ the camelia / lot 41

Cabinet Doors: Hancock in Gray Mist

Tops, Quartz: Miami White

Floor Tile: 13x13 Install Pattern: Straight