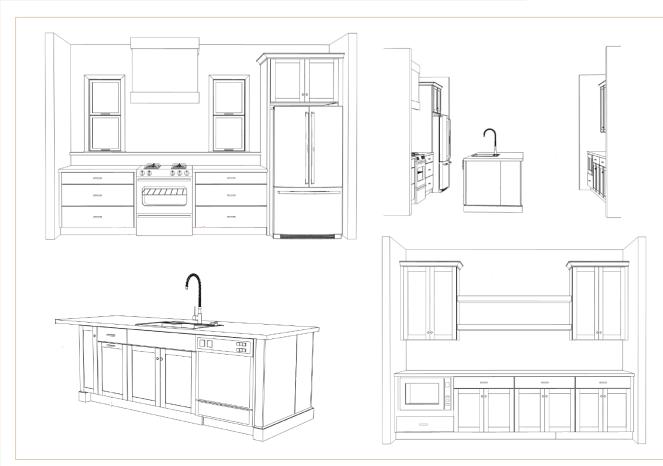

### kitchen SELECTIONS

moss landing/ the camelia / lot 41

**Preliminary Cabinet Drawings** 

Perimeter Cabinet Doors: Hancock in Gray Mist

Tops, Quartz: Miami White

Backsplash: 3x6 Install Pattern: Bricked