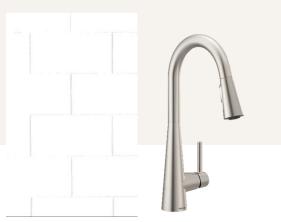

### kitchen SELECTIONS

moss landing/ the camelia / lot 41

**Preliminary Cabinet Drawings** 

Perimeter Cabinet Doors: Hancock in Gray Mist

Tops, Quartz: Miami White

Backsplash: 3x6 Install Pattern: Bricked