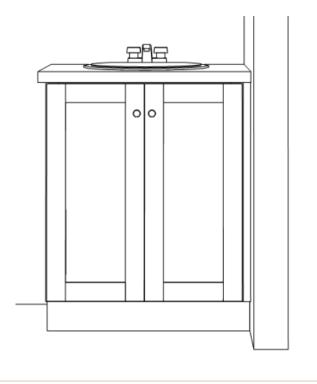

#### bathroom 2 SELECTIONS

moss landing/ the camelia / lot 41

Cabinet Doors: Hancock in Gray Mist

Tops, Quartz: Miami White

Floor Tile: 13x13 Install Pattern: Straight