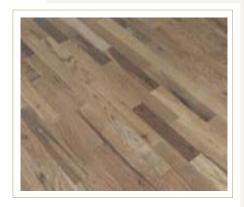

BALA ON THE SAME OF THE SAME O

Trim Feature: Beadboard Ceiling in Kitchen & Dining Space

Flooring: Site-Finished Hardwoods Stain: Rustic Beige

Carpet: Linen Lace

Interior Doors