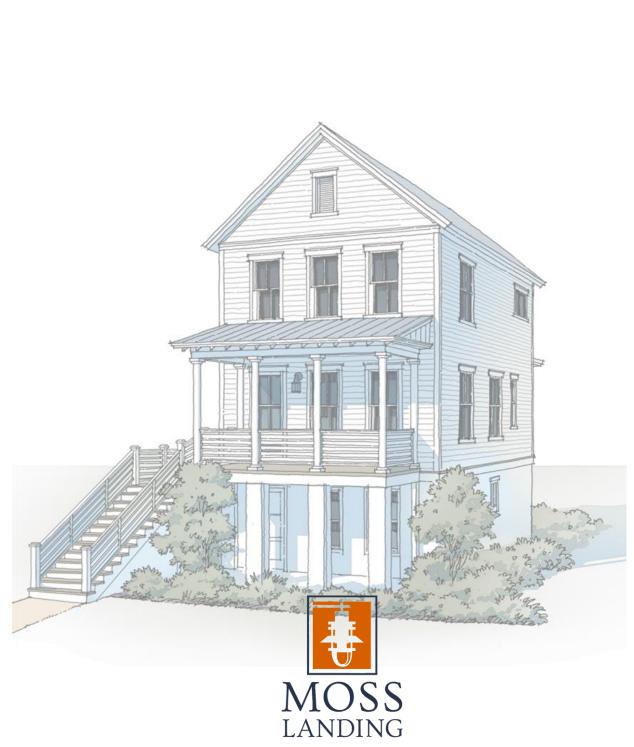

BEACON STREET

THE CAMELIA | LOT 41

#### exterior SELECTIONS

moss landing | the camelia | lot 41

Metal Roof

Handleset