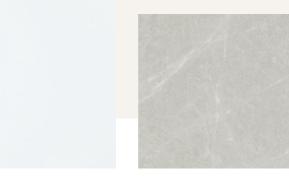

### kitchen SELECTIONS

moss landing/ the camelia / lot 41

**Preliminary Cabinet Drawings** 

Perimeter Cabinet Doors: Hancock in Gray Mist

Tops, Quartz: Miami White

Backsplash: 3x6 Install Pattern: Bricked