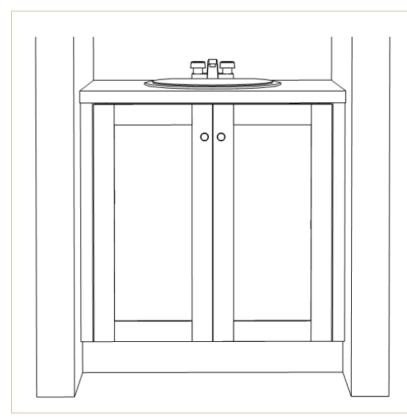

#### powder room SELECTIONS

moss landing/ the camelia / lot 41

Preliminary Cabinet Drawings

Cabinet Doors: Hancock in Gray Mist

Tops, Quartz: Miami White

Flooring: Site-Finished Hardwoods

Preliminary Cabinet Drawings