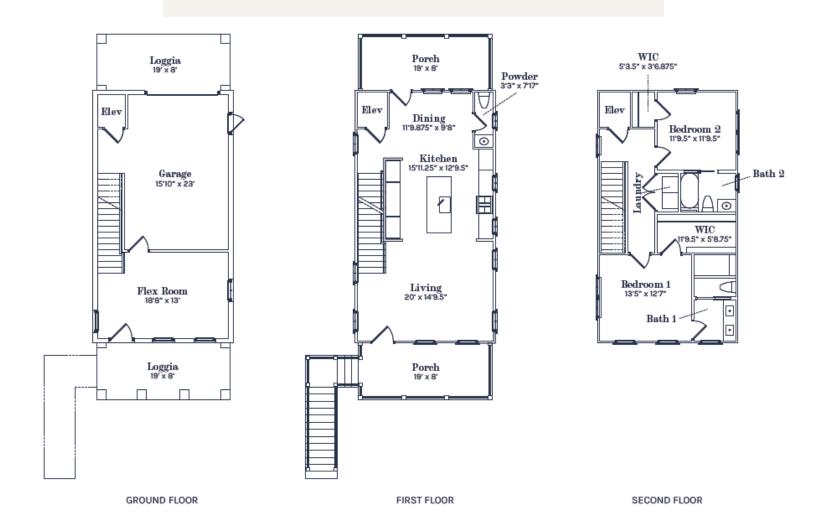

#### architectural FLOOR PLANS

moss landing | the camelia | lot 41

Renderings, floor plans, and product descriptions provided herein are to describe and highlight the features of Moss Landing development homes. Attributes including dimensions, room configurations, and finishes identified herein may contain minor variations during construction from what is stated.