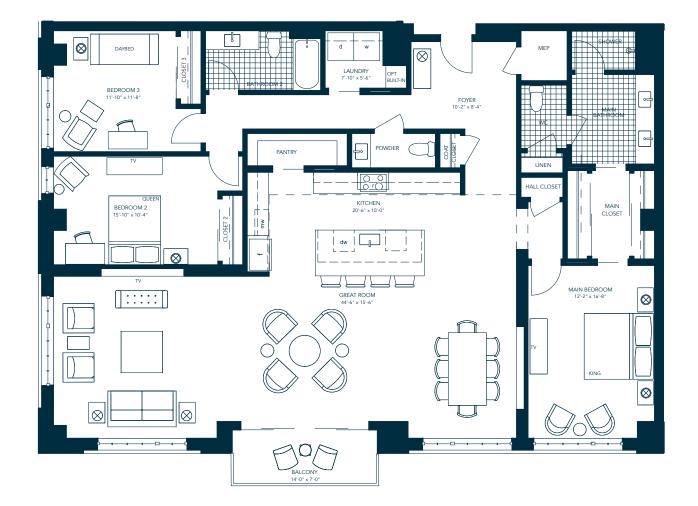

## RESIDENCE 604

3 BED 2,318 TOTAL 2.5 BATH LIVING SF (2,220 Interior + 98 porch)

Ν

Photography, renderings, floor plans, project description, and website details provided herein are to describe and highlight features and amenities of The George development plans and are used for marketing purposes only. Features, dimensions, room configurations, and finishes identified herein may contain minor variations during construction from what is stated herein. Brands, products, and materials with similar or superior quality may be substituted by product or material availability if deemed necessary. Furniture layouts shown are for concept only.