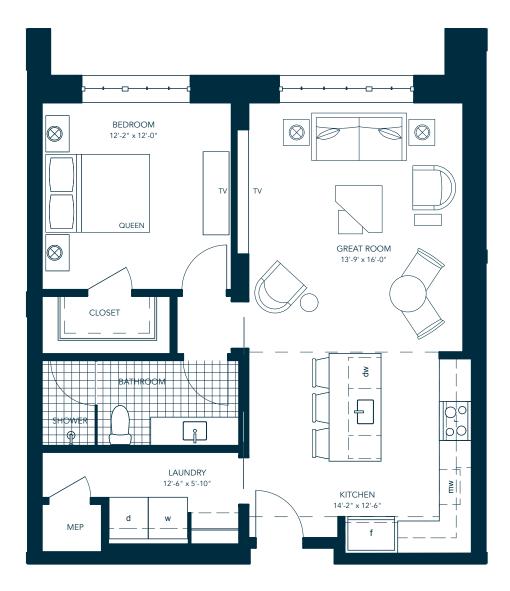

## **RESIDENCE 508**

1 BED 781 TOTAL 1 BATH LIVING SF (781 Interior)

Photography, renderings, floor plans, project description, and website details provided herein are to describe and highlight features and amenities of The George development plans and are used for marketing purposes only. Features, dimensions, room configurations, and finishes identified herein may contain minor variations during construction from what is stated herein. Brands, products, and materials with similar or superior quality may be substituted by product or material availability if deemed necessary. Furniture layouts shown are for concept only.