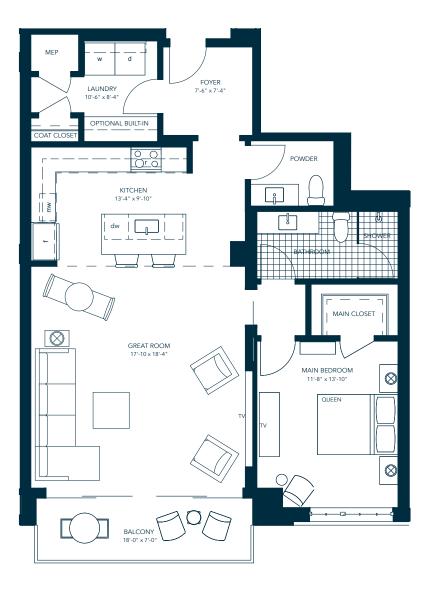

## **RESIDENCE 503**

1 BED 1,140 TOTAL 1.5 BATH LIVING SF (1,014 Interior + 126 porch)

Ν

Photography, renderings, floor plans, project description, and website details provided herein are to describe and highlight features and amenities of The George development plans and are used for marketing purposes only. Features, dimensions, room configurations, and finishes identified herein may contain minor variations during construction from what is stated herein. Brands, products, and materials with similar or superior quality may be substituted by product or material availability if deemed necessary. Furniture layouts shown are for concept only.