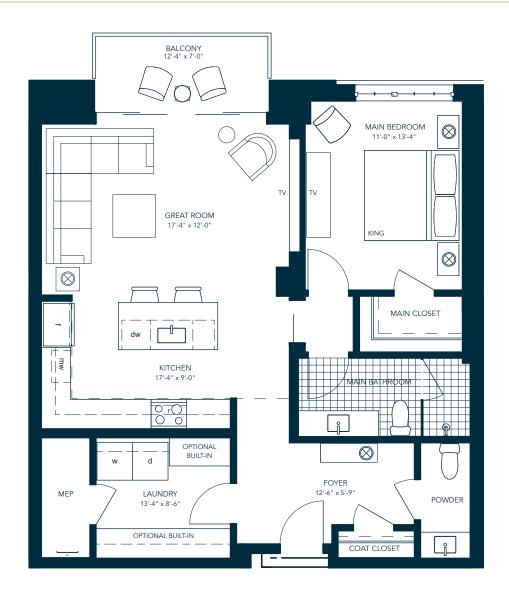

## RESIDENCE 407

1 BED 1,006 TOTAL 1.5 BATHS LIVING SF (920 Interior + 86 porch)

Photography, renderings, floor plans, project description, and website details provided herein are to describe and highlight features and amenities of The George development plans and are used for marketing purposes only. Features, dimensions, room configurations, and finishes identified herein may contain minor variations during construction from what is stated herein. Brands, products, and materials with similar or superior quality may be substituted by product or material availability if deemed necessary. Furniture layouts shown are for concept only.