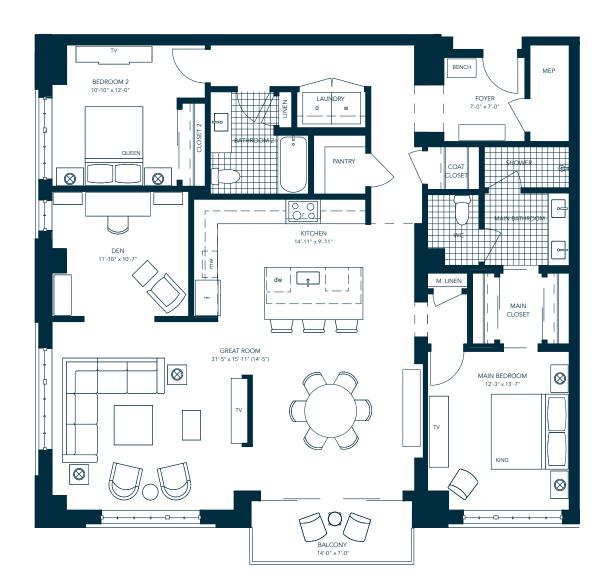

## RESIDENCE 304

2 BEDS + FLEX 1,808 TOTAL 2 BATHS LIVING SF (1,710 Interior + 98 porch)

Photography, renderings, floor plans, project description, and website details provided herein are to describe and highlight features and amenities of The George development plans and are used for marketing purposes only. Features, dimensions, room configurations, and finishes identified herein may contain minor variations during construction from what is stated herein. Brands, products, and materials with similar or superior quality may be substituted by product or material availability if deemed necessary. Furniture layouts shown are for concept only.