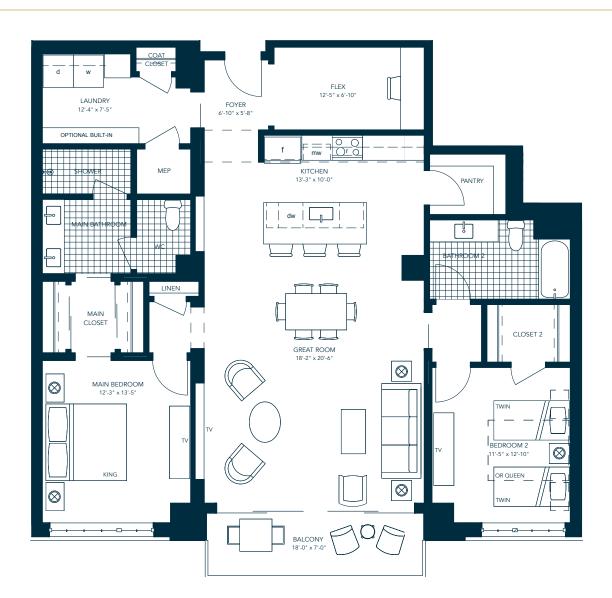

## **RESIDENCE 303**

2 BEDS + FLEX 1,653 TOTAL 2 BATHS LIVING SF (1,527 Interior + 126 porch)

Photography, renderings, floor plans, project description, and website details provided herein are to describe and highlight features and amenities of The George development plans and are used for marketing purposes only. Features, dimensions, room configurations, and finishes identified herein may contain minor variations during construction from what is stated herein. Brands, products, and materials with similar or superior quality may be substituted by product or material availability if deemed necessary. Furniture layouts shown are for concept only.